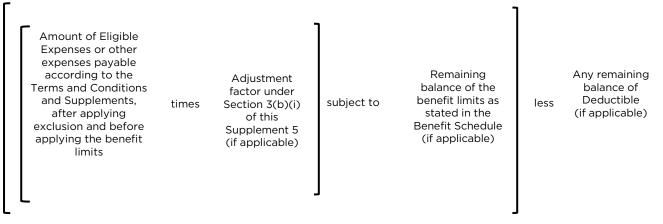

# 4. 根據條款及保障所計算的保障賠償

(a) 就適用保障地域範圍地區所招致的任何費用,根據條款及保障所獲得的最終賠償金額將會按以下公式計算(就任何標準計劃適用情況)
 (以下文第4(b)節釋義)所適用的情況除外)-

如根據*標準計劃適用情況*可獲的賠償(於扣減任何適用的自付費餘額前)已耗盡標準計劃條款及保障的保障表內所列明相關保單年度 適用的賠償限額,任何標準計劃適用情況將不會再獲得賠償。

為免存疑,當應用**標準計劃條款及保障**時,本條款及保障將不會賠償