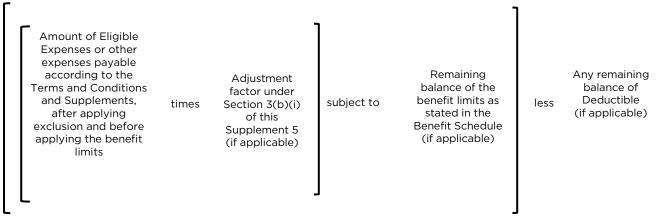

## 4. 根據條款及保障所計算的保障賠償

(a) 就適用保障地域範圍地區所招致的任何費用,根據條款及保障所獲得的最終賠償金額將會按以下公式計算(就任何標準計劃適用情況)
 (以下文第4(b)節釋義)所適用的情況除外)-

如根據*標準計劃適用情況*可獲的賠償(於扣減任何適用的自付費餘額前)已耗盡標準計劃條款及保障的保障表內所列明相關保單年度 適用的賠償限額,任何標準計劃適用情況將不會再獲得賠償。

為免存疑,當應用**標準計劃條款及保障**時,本條款及保障將不會賠償